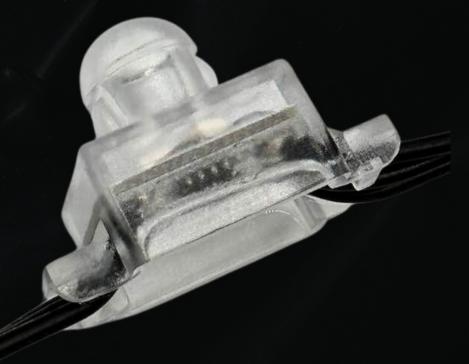

#### 3 SMD LED'S for maximum brightness

#### **3L Bulb in Channel**

The extended, diffused lens with three SMD LEDs maintains the same size as the classic bulb, fitting seamlessly into the same channel.

Same brightness and luminosity as our commercial 30mm light, amplifying every 50-60 lights. Designed around the same brightness and wattage as a C7 LED.