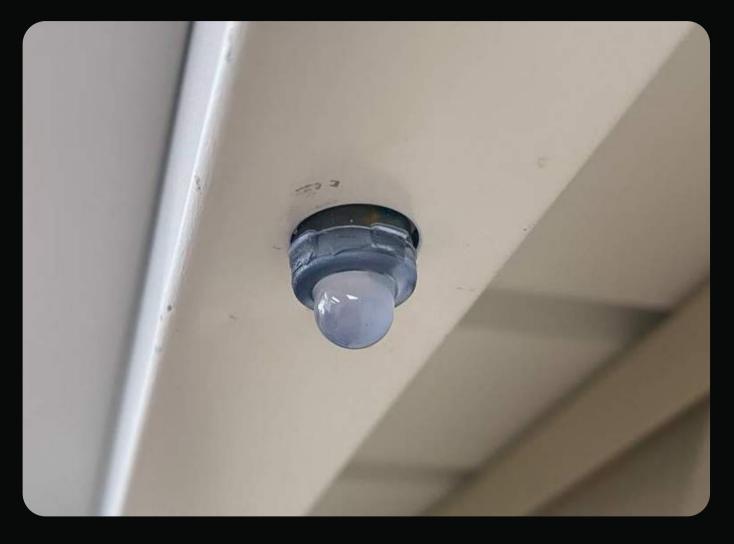

#### **Classic Bulb in Channel**

Our classic bulb features an extended diffused lens positioned outside the channel, showcasing a single LED bulb.

#### **3L Bulb in Channel**

The extended, diffused lens with three SMD LEDs maintains the same size as the classic bulb, fitting seamlessly into the same channel.

Same brightness and luminosity as our commercial 30mm light, amplifying every 50-60 lights. Designed around the same brightness and wattage as a C7 LED.