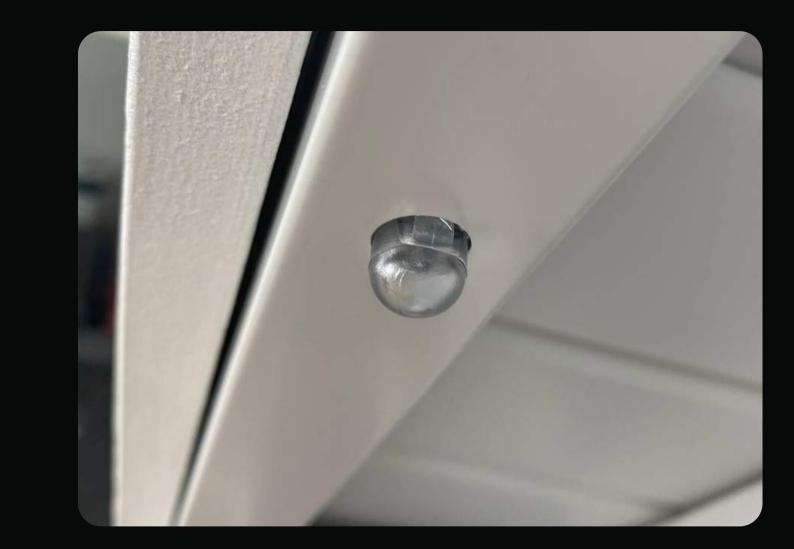

#### **Classic Bulb in Channel**

Our classic bulb features an extended diffused lens positioned outside the channel, showcasing a single LED bulb.

#### **3L Bulb in Channel**

The extended, diffused lens with three SMD LEDs maintains the same size as the classic bulb, fitting seamlessly into the same channel.

Same brightness and luminosity as our commercial 30mm light, amplifying every 50-60 lights. Designed around the same brightness and wattage as a C7 LED.