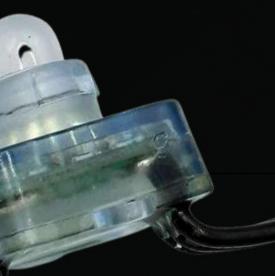

#### 3 SMD LED'S for maximum brightness

#### **3L Bulb in Channel**

The extended, diffused lens with three SMD LEDs maintains the same size as the classic bulb, fitting seamlessly into the same channel.

Same brightness and luminosity as our commercial 30mm light, amplifying every 50-60 lights. Designed around the same brightness and wattage as a C7 LED.